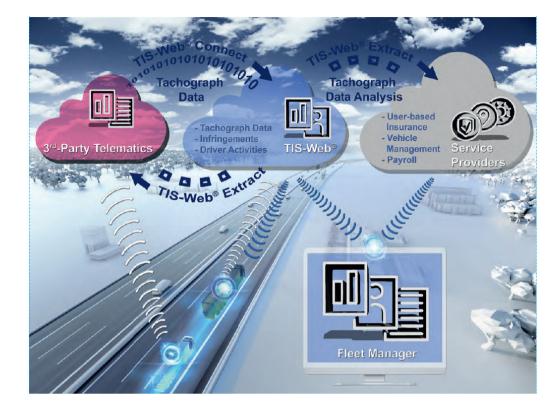

#### TIS-Web® Connect

The TIS-Web® Connect interface enables you to transfer data, such as digital tachograph data, easily and securely from your server or cloud to TIS-Web®. There, your customers can use all the archiving and evaluation functions offered by TIS-Web®. TIS-Web® Connect is available as a REST- and SOAP-based programming interface. Benefit from VDO's experience in the field of digital tachograph data to enlarge your service offerings towards your customers. We are happy to adapt to the individual requirements of our partners.

#### TIS-Web® Extract

With TIS-Web® Extract, we offer software companies the opportunity to integrate specific data sets from the TIS-Web® cloud into their own software solutions. Enrich your telematics offerings through additional tachograph-related reports or use data for payroll accounting, vehicle management and much more. For the innovative telematics services of tomorrow.

#### TIS-Web® Index

TIS-Web® Index bundles the advantages of comprehensive analysis of driver and vehicle data. Through individual weighing of data records, it is able to create comparative values for various business fields. Insurance companies can use it to compile more accurate risk analyses to offer cheaper policies, for example.