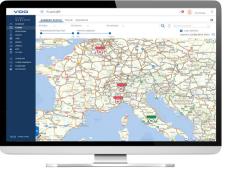

This intelligent fleet management software supports your organization by managing driving and rest periods as well as remaining driving time safely and efficiently. TIS-Web® is a cloud service (SaaS), which is easily accessible from any device, everywhere in the world.